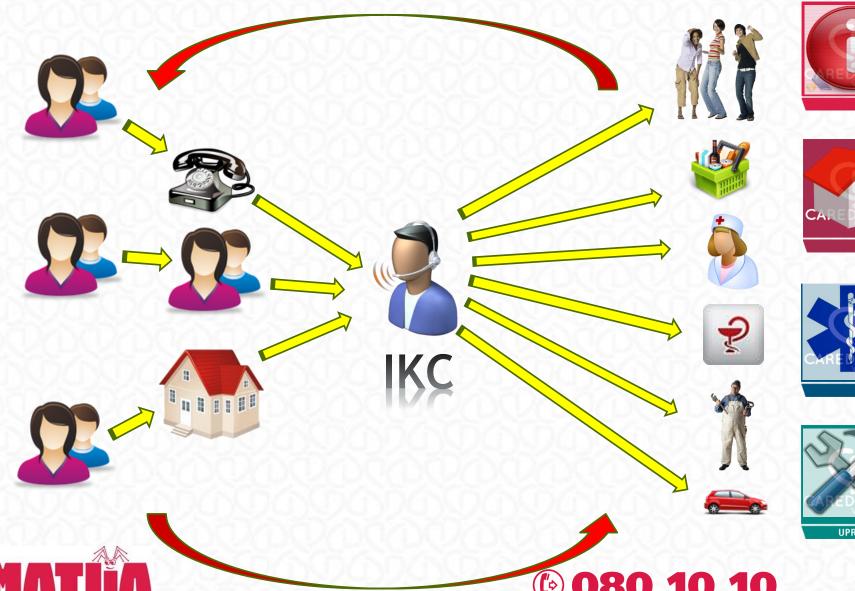

The network of activities, trade, information and assistance

080 - 10 10

Supported independent living

### Basic structure of the platform

080 10 10

\* Course of service implementation