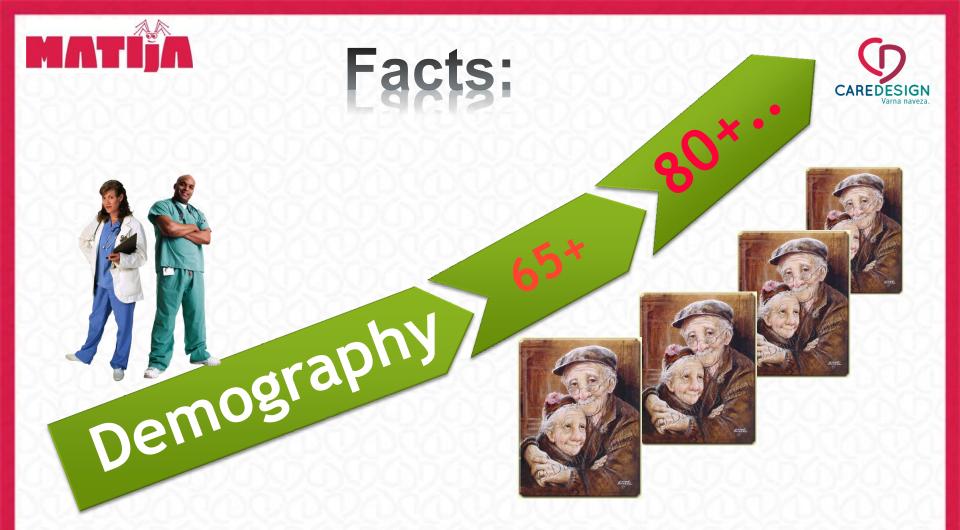

### Service suficit - deficit

EU: 3,8-4,4 %

#### Institutional care

20.000

#### 7.000

SLO: 1,7 %

EU: 8-12 %

**Home care** 